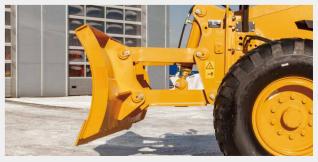

### **SDLG Graders: Attachment**

A lor of attachment can be equipped to meet your working task

Push block

#### Radial rear ripper

Front mount scarifier

This is achieved by optimum weight distribution and design. High blade pull force means that you will have the ability to move high loads on your blade, while high blade down force gives you the ability to steer with higher loads on your blade.

Parallel rear ripper

Mid mount scarifier

Dozer blade size feet