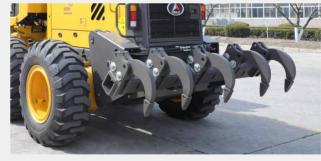

### **SDLG Graders: Attachment**

A lor of attachment can be equipped to meet your working task

Push block

#### Radial rear ripper

Front mount scarifier

This is achieved by optimum weight distribution and design. High blade pull force means that you will have the ability to move high loads on your blade, while high blade down force gives you the ability to steer with higher loads on your blade.

Parallel rear ripper

Mid mount scarifier

Dozer blade size feet