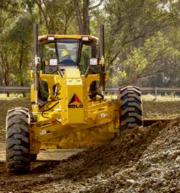

# **SDLG Graders**

# **G9220F** SDLG Graders

- Every SDLG grader is equipped with a tandem ready to do the job. It has +/- 15 ° oscillation to keep the blade level for the very best grading result. Equipped with a no-spin differential, heavy-duty bearings and heavy-duty chain drive, an SDLG tandem provides outstanding traction and reliability.
- 2 For optimal steering and grading performance, SDLG graders are equipped with a heavy-duty front axle to handle steering, wheel lean and axle oscillation.
- 3 The unique SDLG circle drive system comes with 3 supporting shoes (5 on G9290) and nongreasing slide bushings for better grading and easier maintenance. SDLG graders also feature an asymmetric drawbar ball stud that can be rotated 180 ° in order to keep the drawbar in horizontal level position vital when performing fine grading. Every SDLG grader comes with a 7-position blade control system to facilitate all types of grading.