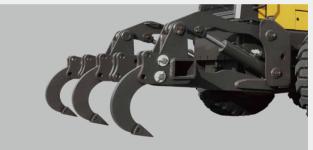

### **SDLG Graders: Attachment**

A lor of attachment can be equipped to meet your working task

Push block

#### Radial rear ripper

Front mount scarifier

This is achieved by optimum weight distribution and design. High blade pull force means that you will have the ability to move high loads on your blade, while high blade down force gives you the ability to steer with higher loads on your blade.

Parallel rear ripper

Mid mount scarifier

Dozer blade size feet