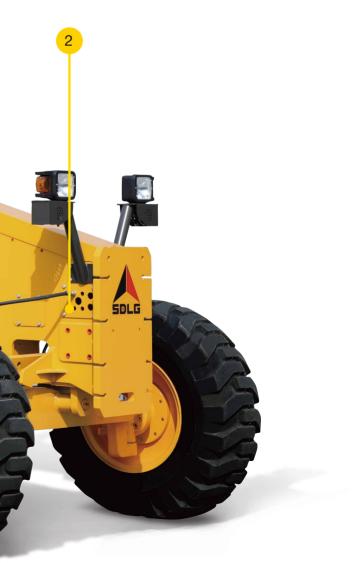

# **G9220F** SDLG Graders

- Every SDLG grader is equipped with a tandem ready to do the job. It has +/- 15 ° oscillation to keep the blade level for the very best grading result. Equipped with a no-spin differential, heavy-duty bearings and heavy-duty chain drive, an SDLG tandem provides outstanding traction and reliability.
- 2 For optimal steering and grading performance, SDLG graders are equipped with a heavy-duty front axle to handle steering, wheel lean and axle oscillation.
- 3 The unique SDLG circle drive system comes with 3 supporting shoes (5 on G9290) and nongreasing slide bushings for better grading and easier maintenance. SDLG graders also feature an asymmetric drawbar ball stud that can be rotated 180 ° in order to keep the drawbar in horizontal level position vital when performing fine grading. Every SDLG grader comes with a 7-position blade control system to facilitate all types of grading.

#### Key 🔳

S = Standard equipment O = Optional equipment

hardened drive pinions for exceptional turning and holding capability under full load. The system has 3 support shoes and non-greasing slide bushings for superior grading and easier maintenance

- The unique SDLG dual gear Circle Drive System The SDLG tandem has +/- 15° oscillation to keep The front axle on SDLG graders is always uses direct acting hydraulic power and two the blade level for the very best grading result. heavy-duty and durable. With an excellent 16° Equipped with a no-spin differential, heavy-duty bearings and heavy-duty chain drive, an SDLG tandem provides outstanding traction and reliability.
  - oscillation and 18° wheel leaning capabilities combined with great steering angles, SDLG brings you a front axle flexible enough to handle all your grading jobs.