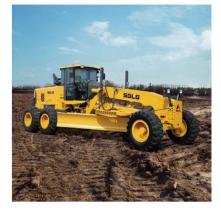

# **SDLG Graders**

# **G9220F** SDLG Graders

- Every SDLG grader is equipped with a tandem ready to do the job. It has +/- 15 ° oscillation to keep the blade level for the very best grading result. Equipped with a no-spin differential, heavy-duty bearings and heavy-duty chain drive, an SDLG tandem provides outstanding traction and reliability.
- 2 For optimal steering and grading performance, SDLG graders are equipped with a heavy-duty front axle to handle steering, wheel lean and axle oscillation.
- 3 The unique SDLG circle drive system comes with 3 supporting shoes (5 on G9290) and nongreasing slide bushings for better grading and easier maintenance. SDLG graders also feature an asymmetric drawbar ball stud that can be rotated 180 ° in order to keep the drawbar in horizontal level position vital when performing fine grading. Every SDLG grader comes with a 7-position blade control system to facilitate all types of grading.