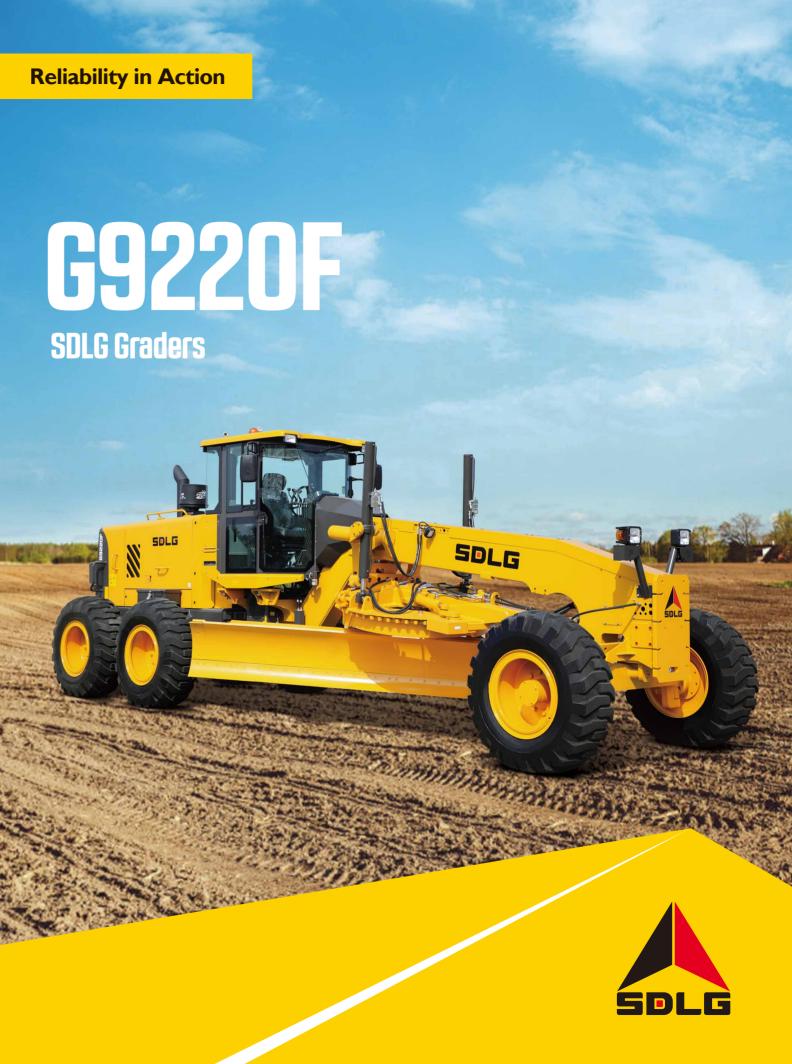

# **G9220F** SDLG Graders

- Every SDLG grader is equipped with a tandem ready to do the job. It has +/- 15 ° oscillation to keep the blade level for the very best grading result. Equipped with a no-spin differential, heavy-duty bearings and heavy-duty chain drive, an SDLG tandem provides outstanding traction and reliability.
- 2 For optimal steering and grading performance, SDLG graders are equipped with a heavy-duty front axle to handle steering, wheel lean and axle oscillation.
- 3 The unique SDLG circle drive system comes with 3 supporting shoes (5 on G9290) and nongreasing slide bushings for better grading and easier maintenance. SDLG graders also feature an asymmetric drawbar ball stud that can be rotated 180 ° in order to keep the drawbar in horizontal level position vital when performing fine grading. Every SDLG grader comes with a 7-position blade control system to facilitate all types of grading.

4 SDLG is committed to making the operator's job easier and more productive. The cab is designed to offer exceptional all-round visibility; with easy-to-use industry-standard controls, comfortable seating, air conditioning and ROPS/FOPS certification as standard.