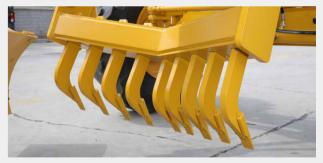

#### Radial rear ripper

Front mount scarifier

This is achieved by optimum weight distribution and design. High blade pull force means that you will have the ability to move high loads on your blade, while high blade down force gives you the ability to steer with higher loads on your blade.

Parallel rear ripper

Mid mount scarifier

Dozer blade size feet