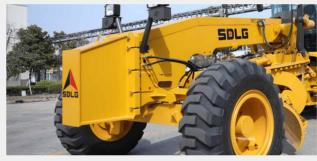

- The unique SDLG dual gear Circle Drive System The SDLG tandem has +/- 15° oscillation to keep The front axle on SDLG graders is always uses direct acting hydraulic power and two the blade level for the very best grading result. heavy-duty and durable. With an excellent 16° Equipped with a no-spin differential, heavy-duty bearings and heavy-duty chain drive, an SDLG tandem provides outstanding traction and reliability.
  - oscillation and 18° wheel leaning capabilities combined with great steering angles, SDLG brings you a front axle flexible enough to handle all your grading jobs.