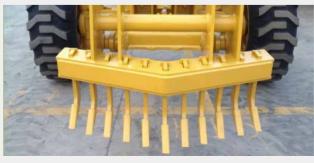

### **SDLG Graders: Attachment**

A lor of attachment can be equipped to meet your working task

Push block

#### Radial rear ripper

Front mount scarifier

This is achieved by optimum weight distribution and design. High blade pull force means that you will have the ability to move high loads on your blade, while high blade down force gives you the ability to steer with higher loads on your blade.

Parallel rear ripper

Mid mount scarifier

Dozer blade size feet