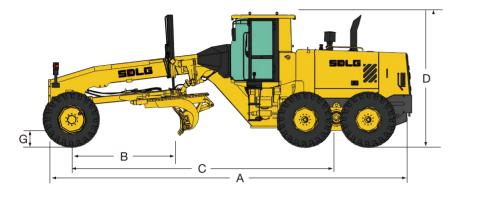

# SDLG Graders: specifications

| Description                        | units   | G9220F    |
|------------------------------------|---------|-----------|
| Dimensions                         |         |           |
| A. Overall length                  | mm      | 9235      |
| B. Blade base (ISO 7134)           | mm      | 2675      |
| C. Wheel base                      | mm      | 6480      |
| D. Overall height                  | mm      | 3240      |
| E. Width - front tyre centre lines | mm      | 2260      |
| F. Width - outside tyres           | mm      | 2710      |
| G. Front axle ground clearance     | mm      | 610       |
| Operating weight                   |         |           |
| Base operating weight              | kg      | 16500     |
| Over front wheels                  | kg      | 4800      |
| Over rear wheels                   | kg      | 11700     |
| Attachment weights                 |         |           |
| Push block                         | kg      | 452       |
| Parallel rear ripper               | kg      | 1449      |
| Radial rear ripper                 | kg      | 1081      |
| Mid mount scarifier                | kg      | 850       |
| Front mount scarifier              | kg      | 867       |
| Dozer blade 9 feet                 | kg      | 1160      |
| Moldboard                          |         |           |
| Width                              | mm / ft | 4267 / 14 |
| Slide distance (left / right)      | mm      | 673 / 673 |
| Maximum bank sloping angle         | 0       | 90        |
| 7-position blade control           |         | Yes       |
| system                             | mm      | 445       |
| Maximum ground clearance           | mm      | 787       |
| Cutting depth                      | ٥       | 47        |
| Tilt forward                       | ٥       | 5         |
| Front axle and articulation        |         |           |
| Front wheel lean                   | ٥       | 18        |
| Oscillation                        | ° +/-   | 16        |
| Minimum turning radius             | mm      | 7600      |
| Steering arc                       | ٥       | 50        |
| Frame articulation                 | ٥       | 23        |
| Ground clearance                   | mm      | 610       |