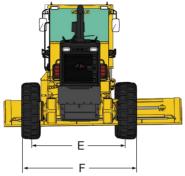

# SDLG Graders: specifications

| Description                        | units   | G9220F    |
|------------------------------------|---------|-----------|
| Dimensions                         |         |           |
| A. Overall length                  | mm      | 9235      |
| B. Blade base (ISO 7134)           | mm      | 2675      |
| C. Wheel base                      | mm      | 6480      |
| D. Overall height                  | mm      | 3240      |
| E. Width - front tyre centre lines | mm      | 2260      |
| F. Width - outside tyres           | mm      | 2710      |
| G. Front axle ground clearance     | mm      | 610       |
| Operating weight                   |         |           |
| Base operating weight              | kg      | 16500     |
| Over front wheels                  | kg      | 4800      |
| Over rear wheels                   | kg      | 11700     |
| Attachment weights                 |         |           |
| Push block                         | kg      | 452       |
| Parallel rear ripper               | kg      | 1449      |
| Radial rear ripper                 | kg      | 1081      |
| Mid mount scarifier                | kg      | 850       |
| Front mount scarifier              | kg      | 867       |
| Dozer blade 9 feet                 | kg      | 1160      |
| Moldboard                          |         |           |
| Width                              | mm / ft | 4267 / 14 |
| Slide distance (left / right)      | mm      | 673 / 673 |
| Maximum bank sloping angle         | 0       | 90        |
| 7-position blade control           |         | Yes       |
| system                             | mm      | 445       |
| Maximum ground clearance           | mm      | 787       |
| Cutting depth                      | ٥       | 47        |
| Tilt forward                       | ٥       | 5         |
| Front axle and articulation        |         |           |
| Front wheel lean                   | ٥       | 18        |
| Oscillation                        | ° +/-   | 16        |
| Minimum turning radius             | mm      | 7600      |
| Steering arc                       | ٥       | 50        |
| Frame articulation                 | ٥       | 23        |
| Ground clearance                   | mm      | 610       |